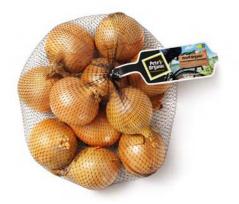

## How do I Look Like?

Product: organic brown onions Packaging: Extruded net\* Size: 40/60mm Class: Pete's Organic, Class 1 Variety: Hylander Weight: 500g. Net Label: "wineglass label\* Origin: The Netherlands \* Recyclable / plastic waste